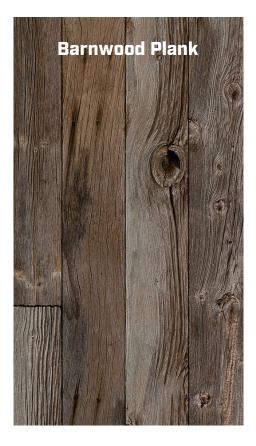

## The natural look of wood with the proven performance of steel

Introducing the latest innovation in high-definition digital printing. Choose from three stunningly realistic woodgrain-pattern designs printed on 26-gauge steel.