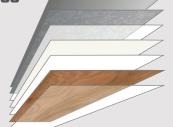

- Cold-Rolled Steel Base
- Galvanized/Galvalume® Coating
- Pretreatment
- Primer Coat
- 5 | Top Coat
- | High-Definition Image
- Electron-Beam Protective Clear Coat