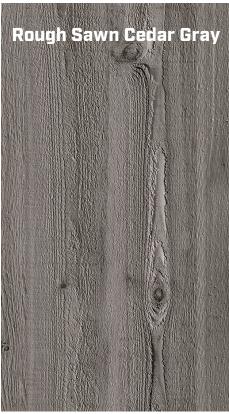

## The natural look of wood with the proven performance of steel

Introducing the latest innovation in high-definition digital printing. Choose from three stunningly realistic woodgrain-pattern designs printed on 26-gauge steel.