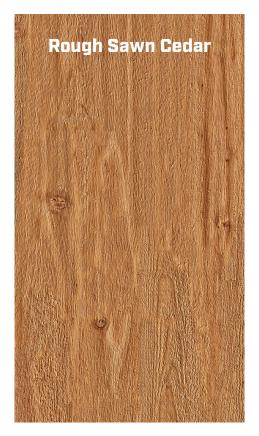

## The natural look of wood with the proven performance of steel

Introducing the latest innovation in high-definition digital printing. Choose from three stunningly realistic woodgrain-pattern designs printed on 26-gauge steel.